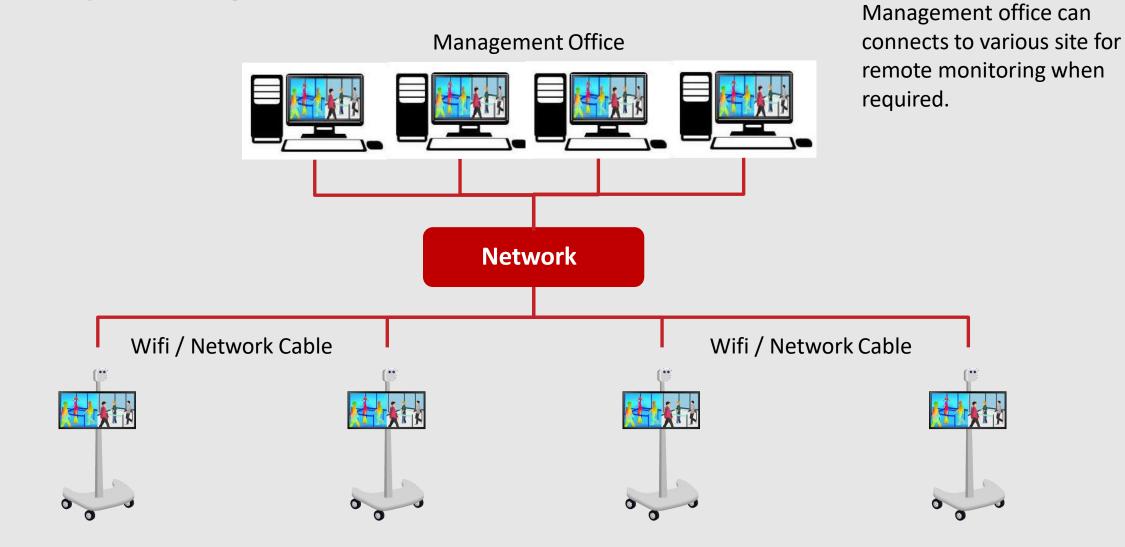

# **Centrally Manage**

REDSCARF

AGENCY

\* Wifi module can be obtained optionally