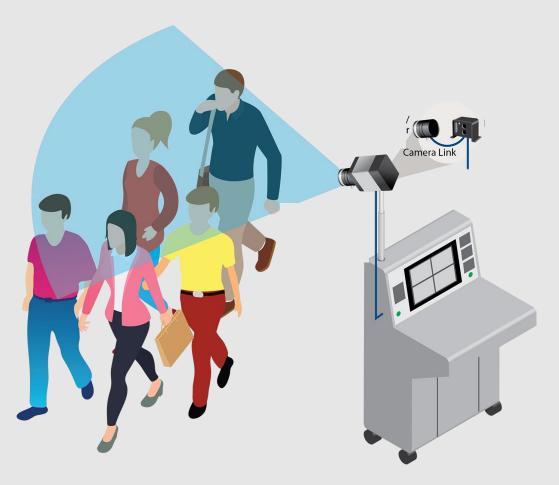

- This solution further expand our thermal solutions for a bigger & crowded area i.e. heavier processing
- To control those walk-in crowd, our solution will also do crowd counting so that security staff can intercept when the number cross certain threshold (i.e. reduce the need for manual people count)
- As this solution will be deployed in open area, the solution will only display face recognition infoand crowd count to the security staff in charge for people identification & crowd control REDSC/

AGENCY

- Capturing facial together with temperature. Each face are captured with their temperature
- Recognizing if visitor vs employees
- Automated capturing
- Immediate alerting functionality
- Dashboard and reporting
- Easy maintenance and management
- Installation can be standalone in a area or installation can be done at the reception area
- Optionally to connect to NVR for recording