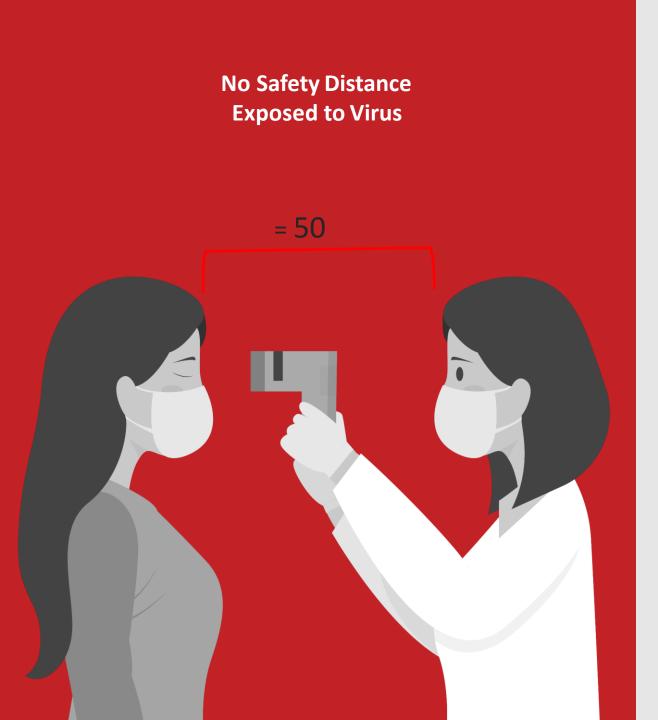

## THERMAL MONITORING

Frontline staff or security guards are at risk when performing multi-tasks such as manual temperature screening, manually record visitor information, visually monitor the crowd, monitor who to allow access during the day, and require to notify **Business Continuity Manager** (BCM) or management immediately when detecting suspects who violate rules.