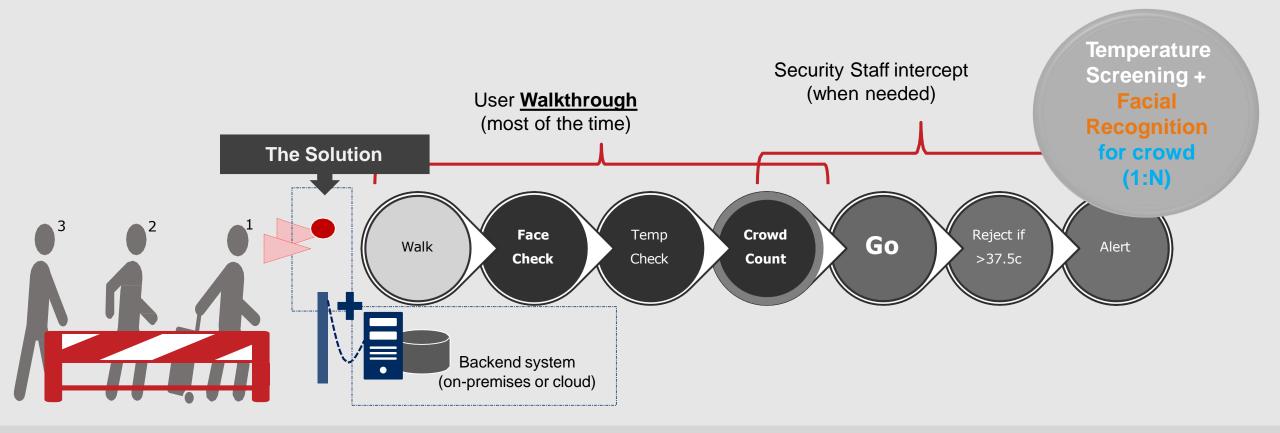

- This solution further expand our thermal solutions for a bigger & crowded area i.e. heavier processing
- To control those walk-in crowd, our solution will also do crowd counting so that security staff can intercept when the number cross certain threshold (i.e. reduce the need for manual people count)
- As this solution will be deployed in open area, the solution will only display face recognition infoand crowd count to the security staff in charge for people identification & crowd control REDSC/

AGENCY

- Capturing facial together with temperature. Each face are captured with their temperature
- Recognizing if visitor vs employees
- Automated capturing
- Immediate alerting functionality
- Dashboard and reporting
- Easy maintenance and management
- Installation can be standalone in a area or installation can be done at the reception area
- Optionally to connect to NVR for recording