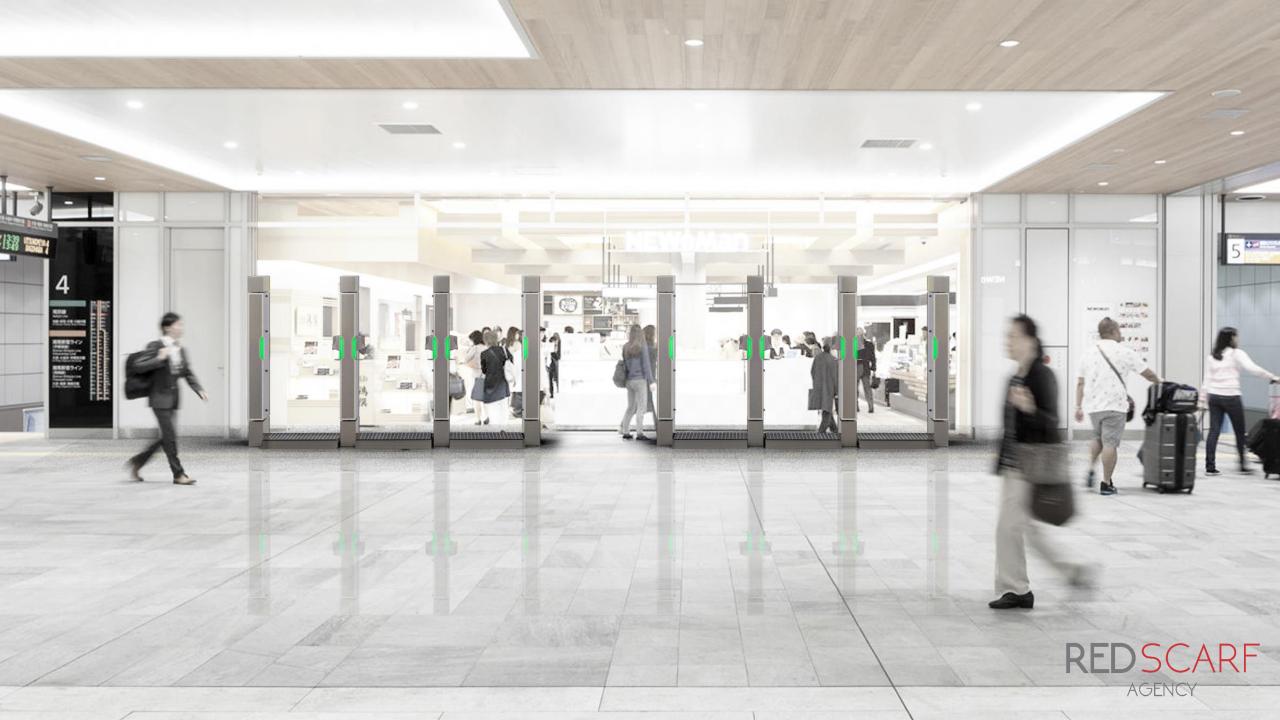

## DUAL AUTO SANITIZATION PASSAGE:

Dual Sanitizing Gate are available Catering to the needs of large institutions with multiple & large entrances for a great number of people.

Available starting from 00th June

# BRANDING & CUSTOMIZATION

The auto sanitization passages can be tailored to your brand, following you brand guidelines and meeting your requirements.

W DO GEAR

łΕ

**ADDRESS** 

Work that works.

0

Work that works.