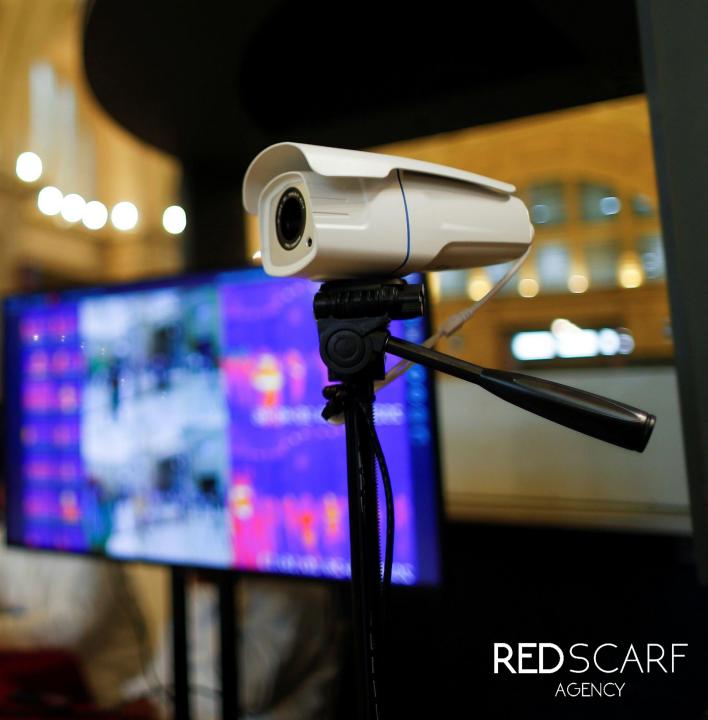

## THERMAL MONITORING

Frontline staff or security guards are at risk when performing multi-tasks such as manual temperature screening, manually record visitor information, visually monitor the crowd, monitor who to allow access during the day, and require to notify **Business Continuity Manager** (BCM) or management immediately when detecting suspects who violate rules.

AGENCY

- Capturing facial together with temperature. Each face are captured with their temperature
- Recognizing if visitor vs employees
- Automated capturing
- Immediate alerting functionality
- Dashboard and reporting
- Easy maintenance and management
- Installation can be standalone in a area or installation can be done at the reception area
- Optionally to connect to NVR for recording

#### **Simple Installation**

- NEC Thermal FR Solution embedded Hardware
- Thermal Camera
- Customized Camera Stand with Mounting
- 27" LED FULL HD Monitor
- LAN Cable
- 5-port POE Network Switch
- HDMI Cable
- Monitor Floor Stand