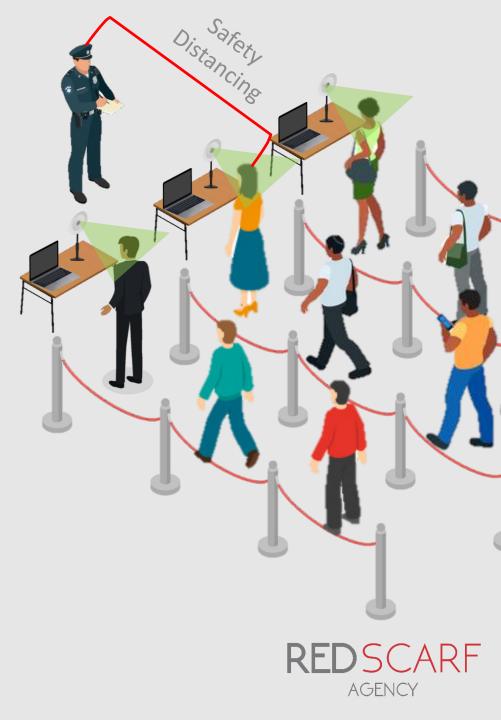

## THERMAL MONITORING

Frontline staff or security guards are at risk when performing multi-tasks such as manual temperature screening, manually record visitor information, visually monitor the crowd, monitor who to allow access during the day, and require to notify **Business Continuity Manager** (BCM) or management immediately when detecting suspects who violate rules.

- This solution further expand our thermal solutions for a bigger & crowded area i.e. heavier processing
- To control those walk-in crowd, our solution will also do crowd counting so that security staff can intercept when the number cross certain threshold (i.e. reduce the need for manual people count)
- As this solution will be deployed in open area, the solution will only display face recognition infoand crowd count to the security staff in charge for people identification & crowd control REDSC/