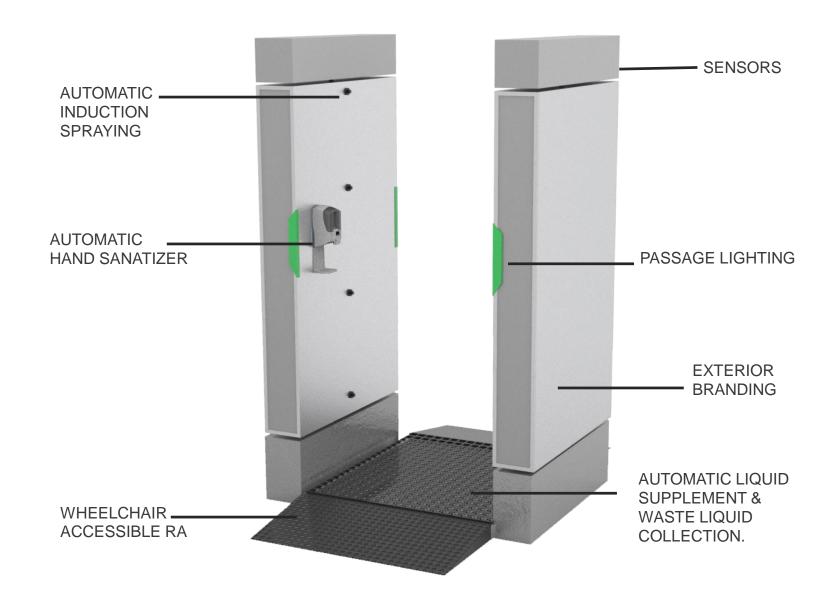

## AUTO SANITIZATION PASSAGE:

In response to the increasing risk of ongoing pandemic COVID-19 virus, we provide you with the **Smart** Sanitizing Gates (SSG) as a preventive measure and to stop the spread of the COVID-19 virus. This aims to disinfect a person 99.9% and gives a smart solution for protection. It also kills spores, fungi and other bad bacteria and is proven to be safe and non-toxic.

## AUTO SANITIZATION PASSAGE:

- Well calculated consumption rate using high end pumps that control the pressure rate ensuring efficient sanitization liquid consumption & omit excesswastage.
- Strong drainage system that is made to withstand the wasted sanitization liquid & drain it immediately to ensure no water puddles forms that would flood the floor.

## **CUSTOMIZED UNITS**

Our units are customizable with extra features: • Non- Contact Temperature Screening System • Facial Recognition

• Employee Sign In System

Footfall Counter