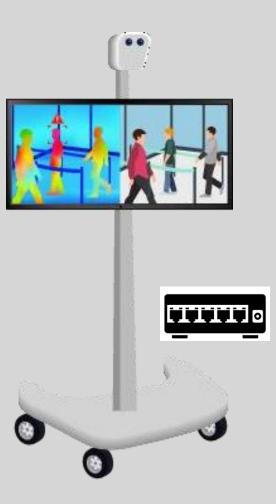

#### **Simple Installation**

- NEC Thermal FR Solution embedded Hardware
- Thermal Camera
- Customized Camera Stand with Mounting
- 27" LED FULL HD Monitor
- LAN Cable
- 5-port POE Network Switch
- HDMI Cable
- Monitor Floor Stand

#### **Terms and Condition**

- All in one (Plug and Play)
- 27" LED FULL HD MONITOR to be procured by Customer separately
- Just require power to power on the system. Customer to provide power extension cord.
- No need to connect to office network for it to work. No dependencies
- Optionally to connect to office network.